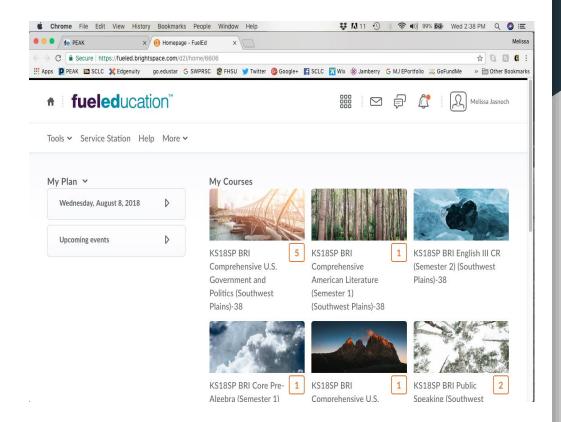

## Brightspace

Headings

**Action Buttons** 

My Courses

- Alerts
- Pinning
- In-course toolbar

My Plan