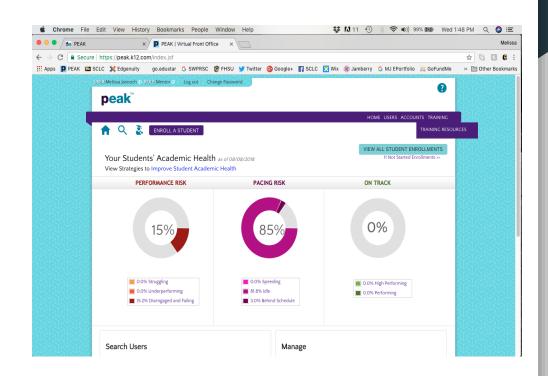

### Peak Office

**Action Tabs** 

Add New Student

- Enroll in correct section

**Performance Circles** 

Search/ Manage Students and Enrollments

- Activating
- Actions

Create Guardian

**Run/Print Reports** 