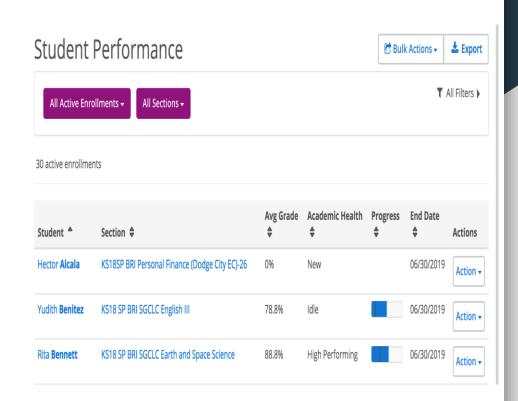

### Performance

**Bulk Actions** 

-Send email to all

**Export** 

-Spreadsheet

All Active Enrollments

**All Sections** 

-Pick the class to view

All Filters

**Actions** 

-Send information to students