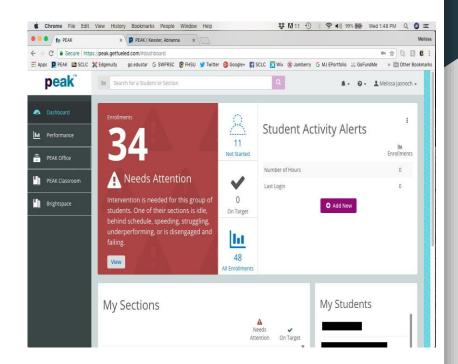

## Dashboard (Mentor View)

#### **Enrollments**

- -On Target (green)
- -Need Attention (red)
- -View--shows students

### **Student Activity Alerts**

-Set wanted alerts

#### My Sections

- -Shows classes
- -# shows On Target
- -# shows Needs Attention

### My Students

- -Active students
- -Student's information